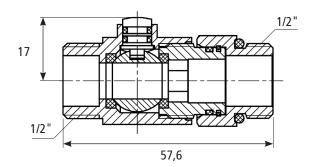

| Item number | Description                                      | Connection thread A | Length L | Centrum height H | Weight (kg per piece) |
|-------------|--------------------------------------------------|---------------------|----------|------------------|-----------------------|
| 0418021500  | Ball valve 1802 rotating, 1/2"M rotating x 1/2"M | 1/2"M               | 57,6     | 17               | 0,14                  |