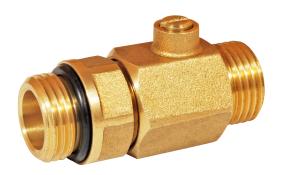

# Ball valve 1802 rotating

- Dezincification resistant brass
- Male thread 1/2"
- Screw driver slot

#### Construction

Ball valve in dezincification resistant brass with rotating body and screw driver slot to operate the valve. Connection male threads 1/2". Gaskets in NBR. Key grip.